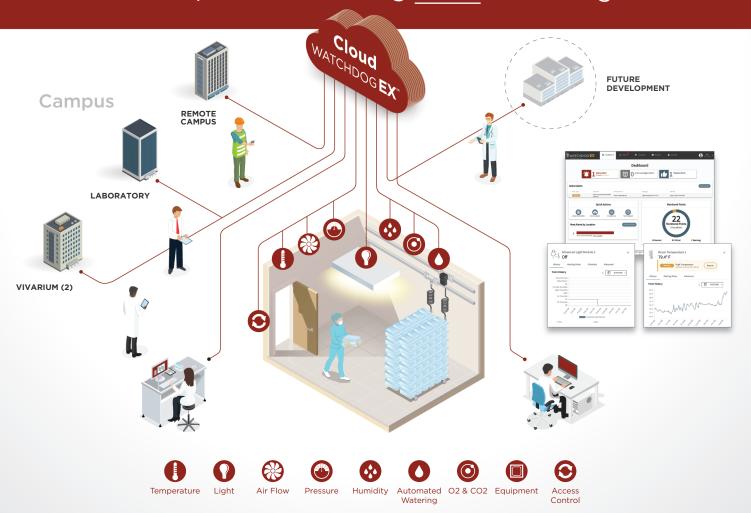

## Remote Monitoring for Your Research

Now more then ever your vivarium requires a remote access through a cloud-based monitoring system to protect your valuable research.

Extended Monitoring & Control

A vivarium management system to protect animal health, improve productivity, and assist FDA and AAALAC compliance. Additional protection for what matters most:

✓ Animal Welfare ✓ Research Integrity ✓ Legal Responsibility

**VIVARIUM MANAGEMENT** Provides a system and data that is owned and managed by the animal care group. Enabling vivarium specific monitoring parameters like sensors directly in the animal rooms rather than supply or exhaust ducts.

## PROTECT THE ANIMALS AND REDUCE VARIABLES

Choose a system that focuses on the physiological and behaviorial impact within the animals' microenvironment.

**EASY-TO-USE SYSTEM** System provides timely, simple alerts that can be customized based on preference and scaled with growth. Records and archives are specialized to research and regulatory needs.

## Vivarium Specific Monitoring **WITH** Watchdog EX™

Watchdog EX<sup>™</sup> - Now And For The Future Watchdog EX<sup>™</sup> is a cloud based vivarium management system that allows you to monitor environmental conditions and control automated watering equipment and lighting in your animal rooms. Designed for both new vivariums and existing facilities, Watchdog EX<sup>™</sup> monitors the things that matter most. Schedule a demo today!