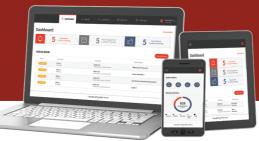

SECURE Backed by Amazon Web Service.
System can be accessed from home, work or any location with internet. No need for VPNs or firewall navigation. Updates and improvements can be pushed out to the system quickly and efficiently without disrupting user experience.

## Vivarium Specific Monitoring **WITH** Watchdog EX™

Watchdog EX<sup>™</sup> - Now And For The Future Watchdog EX<sup>™</sup> is a cloud based vivarium management system that allows you to monitor environmental conditions and control automated watering equipment and lighting in your animal rooms. Designed for both new vivariums and existing facilities, Watchdog EX<sup>™</sup> monitors the things that matter most. Schedule a demo today!